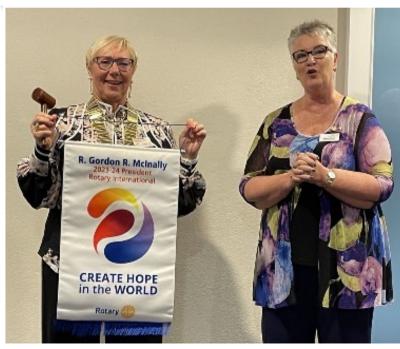

Right: DG Ineke Oliver Responding to RI Toast png

Below: President Bev with Past Presidents Awardee

Shelley, PP Neil and PP Gail

President Bev and Paul Harris Two Saphire Awardee Colin

President Bev, Honorary Member and Certificate of Appreciation Awardee Giovanna and Rod