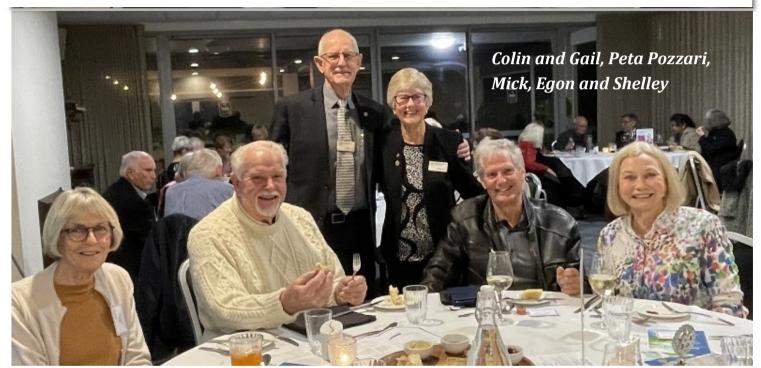

Right: DG Ineke Oliver Responding to RI Toast png

Below: President Bev with Past Presidents Awardee

Shelley, PP Neil and PP Gail

President Bev and Paul Harris Two Saphire Awardee Colin

President Bev, Honorary Member and Certificate of Appreciation Awardee Giovanna and Rod

President Bev, Martin, and 40 Years of Service Certificate
Awardees Winston and Mal

President Bev and Certificate of Appreciation Awardee Jacquie and Colin

President Bev for a second year presentation by DG Ineke Oliver