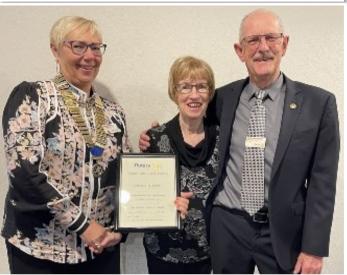

Right: DG Ineke Oliver Responding to RI Toast png

Below: President Bev with Past Presidents Awardee

Shelley, PP Neil and PP Gail

President Bev and Paul Harris Two Saphire Awardee Colin

President Bev, Honorary Member and Certificate of Appreciation Awardee Giovanna and Rod