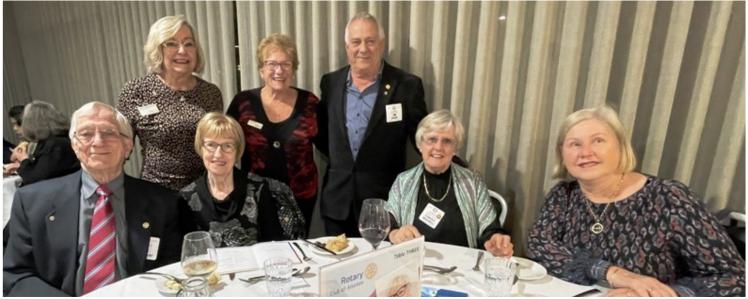

Back row: Winston and Judy, Llew, Helen James Seated: Elaine and Mal, and Greg James

Kerry S., Evadne and Jeff, Neil and Giovanna, and Gillian

L-R: Rod, Betty, Yvonne Rate, Martin, Kerry and Abigail

Top right: Toast to RI by Winston