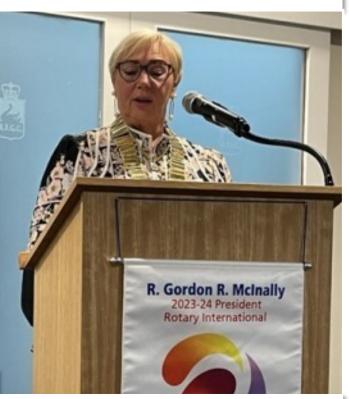

President Bev giving her Address

Toast to Partners and presentation to President's husband Charles by Ian, and Response to Toast to Partners by Jenny

Charles and President Bev, DG Ineke and Goeff and AG Kenn