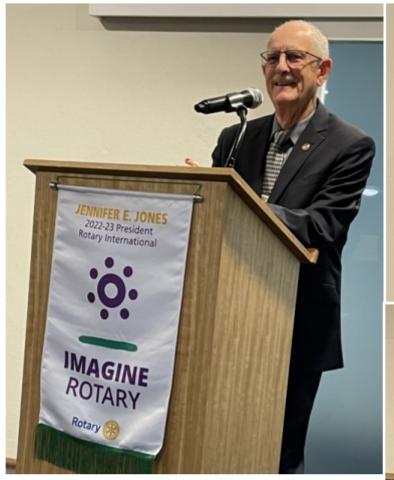

President Bev giving her Address

Toast to Partners and presentation to President's husband Charles by Ian, and Response to Toast to Partners by Jenny

Charles and President Bev, DG Ineke and Goeff and AG Kenn